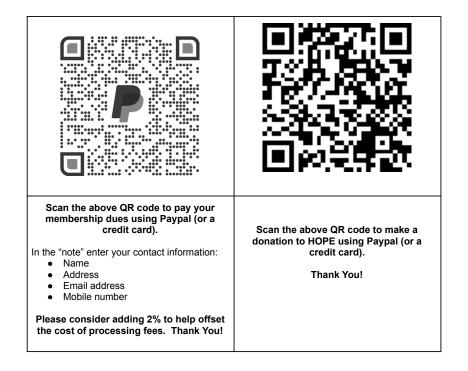

Hispanic Organization for Progress & Education P.O. Box 3194 • Cheyenne, WY 82003 www.HopeWyoming.org

| NAME                                                                         |                                                                                          |                          |      |                                                                      |                    |  |
|------------------------------------------------------------------------------|------------------------------------------------------------------------------------------|--------------------------|------|----------------------------------------------------------------------|--------------------|--|
| ADDRES                                                                       | S                                                                                        |                          |      |                                                                      |                    |  |
| CITY                                                                         |                                                                                          |                          | S7   | TATE                                                                 | ZIP                |  |
| HOME 7                                                                       | EL                                                                                       | CELL                     |      | WORK 7                                                               | rel                |  |
| EMAIL                                                                        | IL                                                                                       |                          | DATE |                                                                      |                    |  |
|                                                                              | I am joining as an individual member at \$25.00<br>We are joining as a couple at \$45.00 |                          |      | I am joining as a student at \$10.00<br>I am renewing my membership. |                    |  |
| □ My organization/business is joining as an Associate Member with a \$300.00 |                                                                                          |                          |      |                                                                      |                    |  |
|                                                                              | donation. The contact is                                                                 |                          |      |                                                                      |                    |  |
|                                                                              | I am including a donation for the scholarship program in the amount of \$                |                          |      |                                                                      |                    |  |
|                                                                              | Circle one:                                                                              | HOPE yearly scholarship. | HOP  | E Endowed Sc                                                         | holarship at LCCC. |  |